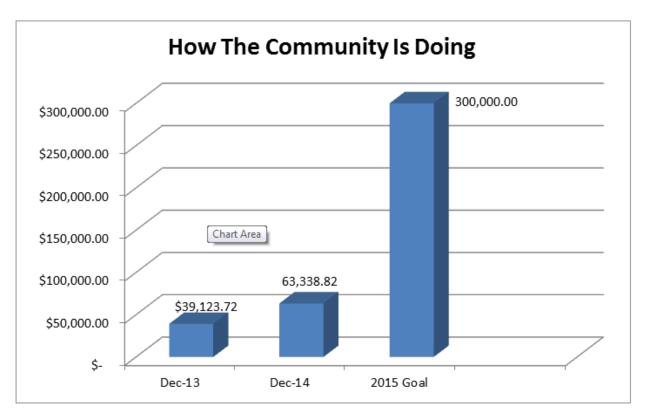

### C. Cultural Center Fund:

A total amount of **\$22420.00** has been deposited into the Cultural Center Savings Account since the last financial report (March 2014). As of this reporting, the Cultural Center Fund is **\$63,338.82**.

## E. How's The Community Doing?

How are we doing vis-à-vis the short-term goal, which is to raise **\$300,000.00** to acquire land on which the Cultural Center will be built?

Together Now and Forever <u>http://www.camcoh.org</u> Tax ID: 27-3426568